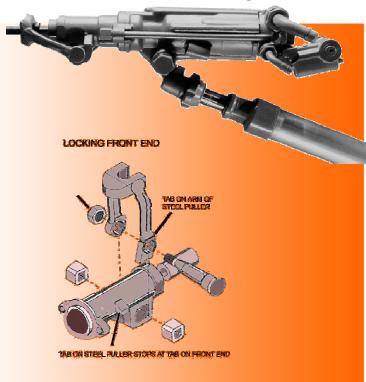

Locking steel retainer for collared steel standard.

Uses rock drill oil or grease.

PHQ's 250 Drills have larger mating faces between major cylinder components for reduced air leakage and longer wearing life.